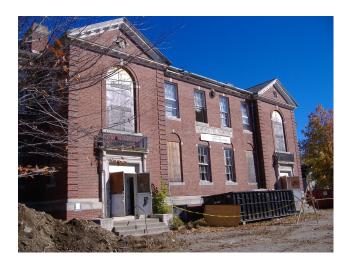

## JCC Named Owner's Representative for Portsmouth Housing Authority Adaptive Re-Use Project at Lafayette School

Jobin Construction Consultants was retained by the Portsmouth Housing Authority to be the clerk of the works on their new Senior Housing Project.

The project, includes the adaptive re-use of the former Lafayette School Building which was transformed into housing for seniors. While most of the building was renovated, the original stairways were restored as part of the historical restoration of the building. The renovation included energy efficient materials and complies with Energy Star Building Standards.