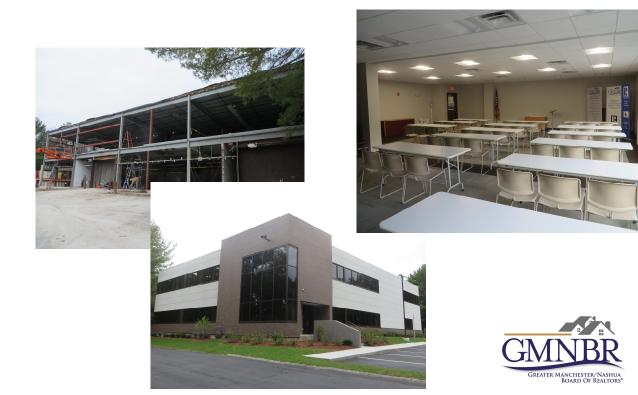

## JCC Retained as Owner Representative for the new office And training center for the Greater Manchester Nashua Board of Realtors

Jobin Construction Consultants was hired by the Greater Manchester Nashua Board of Realtors to manage the permitting, design, and construction of their new corporate offices and training center in Bedford, NH. This project included a change of use to the property from a manufacturing facility to business office use. The 16,000 s.f building required a complete gut renovation. The project was designed by Dennis Mires, The Architects and construction was provided by Hutter Construction Corporation.

The project include all new systems, interior and exterior finishes, and a new elevator. The final plan included several tenant spaces.