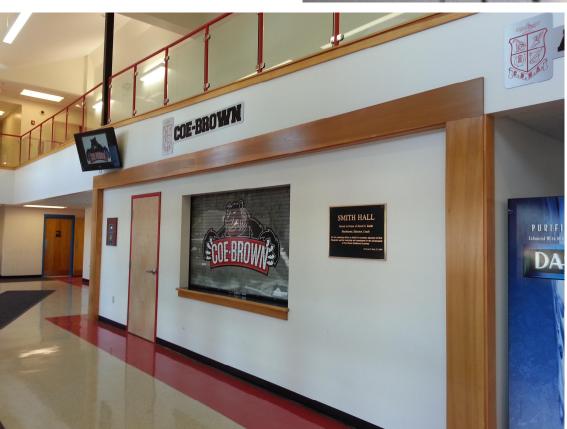

## JCC Selected as Owner's Project Manager for the Addition and Renovation to Coe Brown Northwood Academy

Jobin Construction Consultants was selected by Coe Brown Northwood Academy to provide Owner Construction Representative services during the Smith Hall classroom addition and renovation project.

The project included constructing a second floor classroom addition above an existing 1 story space. Work included removal of the existing roof structure in order to install new floor and roof structure for the proposed second floor. The project included expansion of the building's main entrance and lobby area with a new connector hallway. Work on the project was completed while maintaining use of the attached gymnasium and other academic spaces.