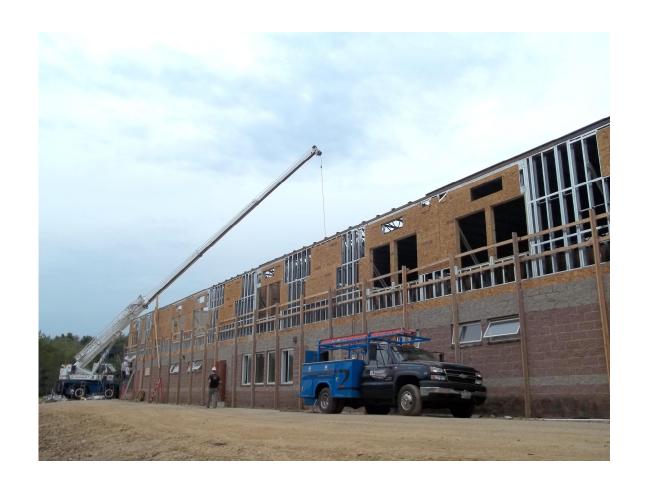

## JCC Selected as Owner's Project Manager for the Addition and Renovation to Coe Brown Northwood Academy

Jobin Construction Consultants was selected by Coe Brown Northwood Academy to provide Owner Construction Representative services during the Smith Hall classroom addition and renovation project.

The project included constructing a second floor classroom addition above an existing 1 story space. Work included removal of the existing roof structure in order to install new floor and roof structure for the proposed second floor. The project included expansion of the building's main entrance and lobby area with a new connector hallway. Work on the project was completed while maintaining use of the attached gymnasium and other academic spaces.