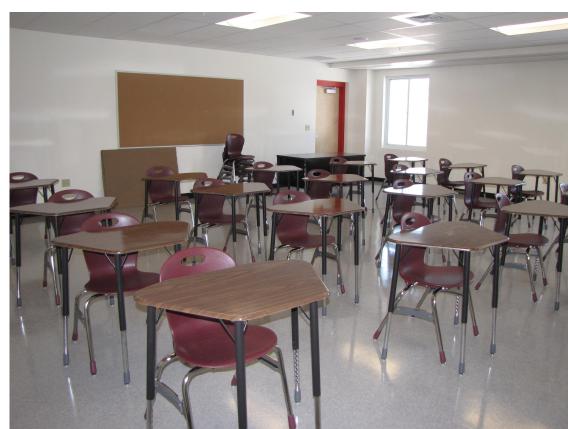

## JCC Selected as Owner's Project Manager for the Addition and Renovation to Coe Brown Northwood Academy

Jobin Construction Consultants was selected by Coe Brown Northwood Academy to provide Owner Construction Representative services during the Smith Hall classroom addition and renovation project.

The project included constructing a second floor classroom addition above an existing 1 story space. Work included removal of the existing roof structure in order to install new floor and roof structure for the proposed second floor. The project included expansion of the building's main entrance and lobby area with a new connector hallway. Work on the project was completed while maintaining use of the attached gymnasium and other academic spaces.